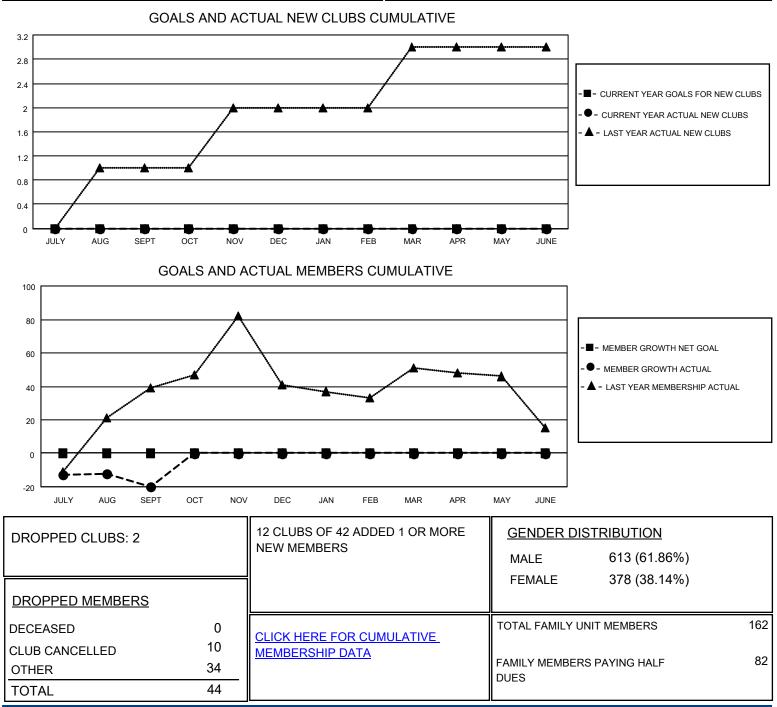

## LOCATION TEXAS

District 2 X2

Results as of: 9/30/2020

| Clubs                 |               |           |               | Members               |                        |                         |                                                    |
|-----------------------|---------------|-----------|---------------|-----------------------|------------------------|-------------------------|----------------------------------------------------|
| RESULTS FOR 2020-2021 |               |           |               | RESULTS FOR 2020-2021 |                        |                         |                                                    |
| QUARTER               | NEW CLUB GOAL | NEW CLUBS | DROPPED CLUBS | QUARTER MEM           | BER GROWTH NET<br>GOAL | MEMBER GROWTH<br>ACTUAL | DROPPED<br>MEMBERS ACTUAL<br>(including transfers) |
| JULY/AUG/SEPT         | 0             | 0         | 2             | JULY/AUG/SEPT         | 0                      | 26                      | 44                                                 |
| OCT/NOV/DEC           | 0             | 0         | 0             | OCT/NOV/DEC           | 0                      | 0                       | 0                                                  |
| JAN/FEB/MAR           | 0             | 0         | 0             | JAN/FEB/MAR           | 0                      | 0                       | 0                                                  |
| APR/MAY/JUNE          | 0             | 0         | 0             | APR/MAY/JUNE          | 0                      | 0                       | 0                                                  |